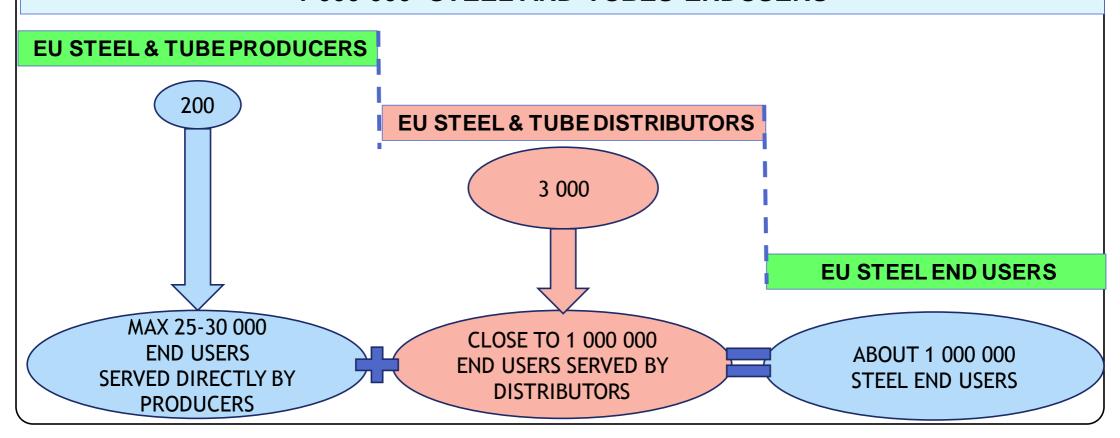

# THE KEY PLAYERS IN EU STEEL SUPPLY CHAIN: 200 STEEL AND TUBES PRODUCERS, 3 000 STEEL DISTRIBUTORS & SSC 1 000 000 STEEL AND TUBES ENDUSERS

## EU STEEL DISTRIBUTION & STEEL SSC ARE SYSTEMIC FOR SUPPLY CHAINS TO STEEL END USERS

## EU STEEL DISTRIBUTION & STEEL SSC ARE SYSTEMIC FOR SUPPLY CHAINS TO STEEL END USERS

PLEASE NOTE: WHEN PRINTING USE OPTION [ADAPT TO SIZE]