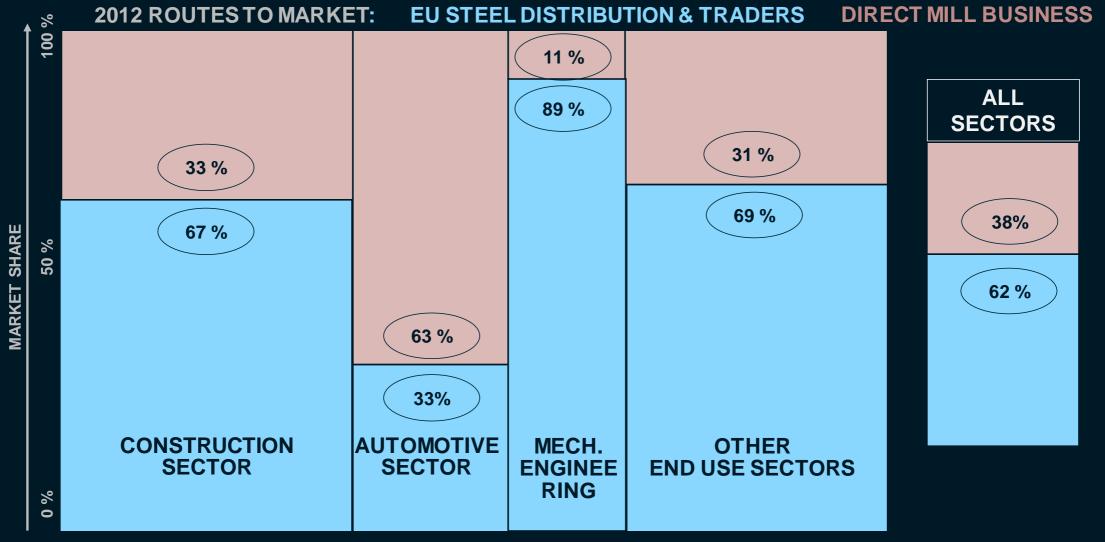

## BY END USE SECTORS, STEEL DISTRIBUTION IS A SYSTEMIC PLAYER FOR CONSTRUCTION END USE SECTORS

<sup>\*</sup> INCL PRE-MATERIAL FOR COLD REROLLING & TUBES,