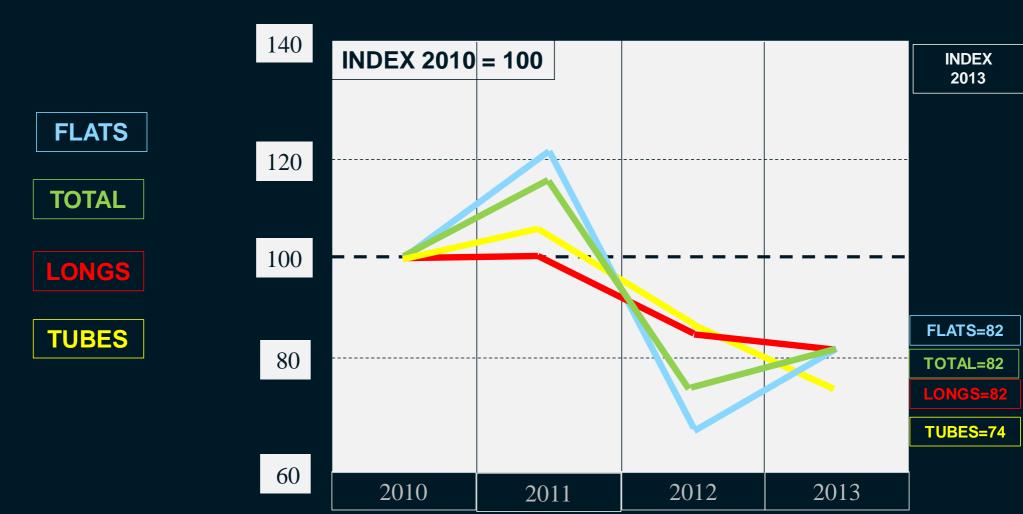

## BETWEEN 2010-2013 BELGIAN APPARENT STEEL CONSUMPTION LOST -18 % BOTH PRODUCT GROUPS LONGS AND FLATS SHARED THE SAME LOSS