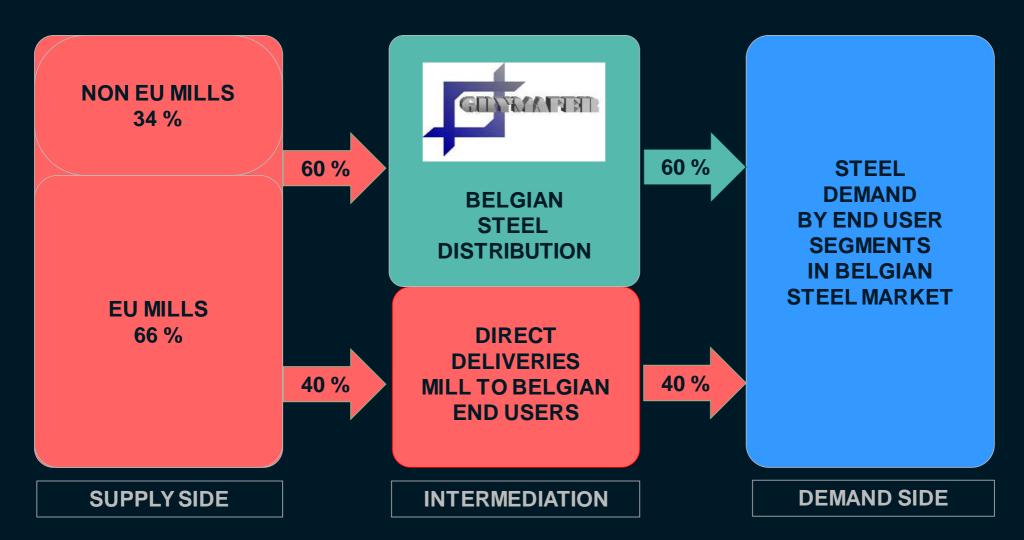

# ALL STEEL DISTRIBUTION PRODUCTS CONSIDERED, BELGIAN STEEL DISTRIBUTION INTERMEDIATES TODAY 60 % OF BELGIAN STEEL MARKET SUPPLY

#### IN BELGIUM, STEEL DISTRIBUTION IS FEDERATED IN GRYMAFER