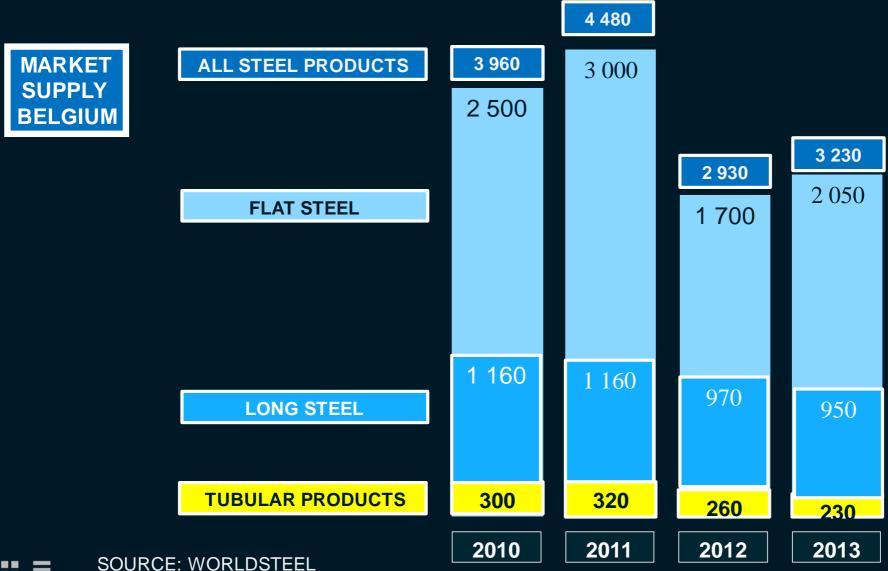

## BELGIAN STEEL DISTRIBUTION IS A SYSTEMIC PLAYER IN THE SUPPLY OF BELGIAN STEEL END USERS

#### BELGIAN STEEL MARKET SUPPLY DIVED STRONGLY BETWEEN 2010 AND 2013