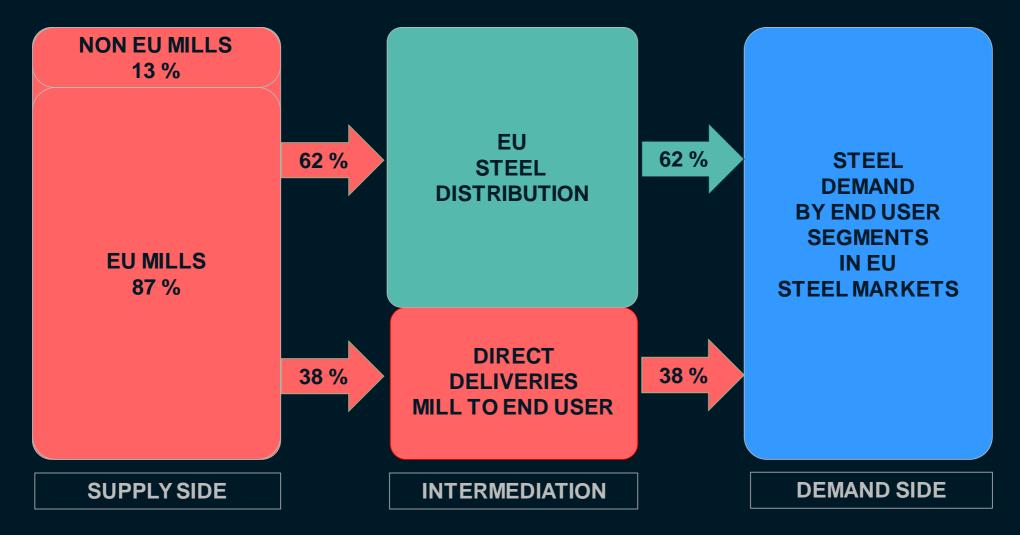

## ALL STEEL PRODUCTS CONSIDERED, STEEL DISTRIBUTION INTERMEDIATES TODAY 62 % OF EU-27 STEEL MARKET SUPPLY,