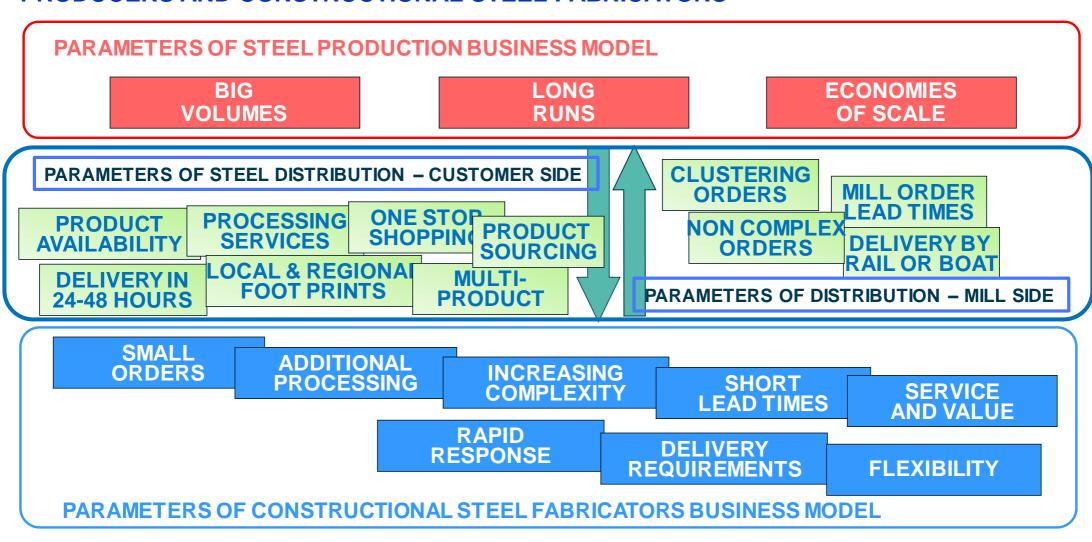

## STEEL DISTRIBUTION IS THE INTELLIGENT MATCHMAKER BETWEEN STEEL PRODUCERS AND CONSTRUCTIONAL STEEL FABRICATORS

#### BASED ON PRODUCT AND SERVICE OFFER, EU STEEL DISTRIBUTION IS RUNNING SEVEN MAIN TYPICAL OPERATIONAL MODELS HAVING FOCUS ON SPECIFIC END USE SEGMENTS